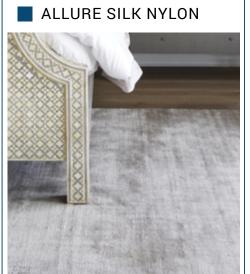

## Care + Cleaning:

ALLURE SILK NYLON • PET • NYLON

Allure Silk Nylon is a fiber with thin, slick & shiny yarns meant to mimic the texture of silk. Abrasive scrubbing or improper vacuuming will distort these yarns causing fuzzing & permanent damage.

## Allure Silk Nylon

The vibrant look of Viscose, the soft feel of Silk, now in a stain-resistant Nylon

Performance

Resistance

STAIN RESISTANCE

CARPET SHEDDING

**LUSTER** 

**TOUCH & FEEL** 